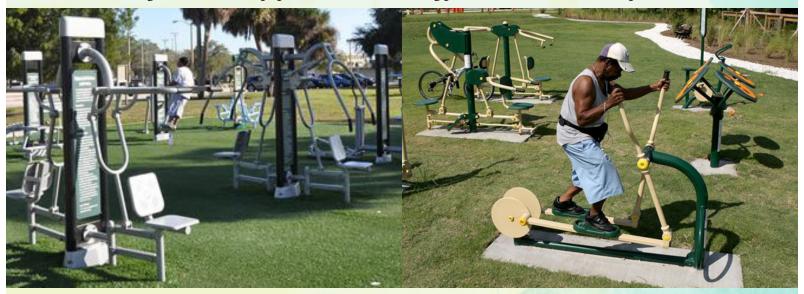

## Outdoor Fitness Zones

The following parks in Pinellas County have people-powered exercise equipment permanently placed in a designated area. The equipment is free to use during park hours and no membership is needed.